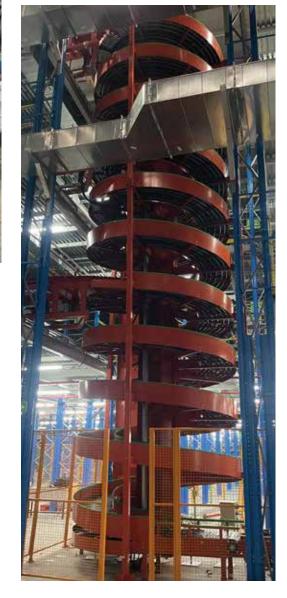

#### **VERTICAL CONVEYOR**

- Spiral Conveyor
- Vertical Reciprocating Conveyor
- Continuous Vertical Lifting Conveyor
- Vertical Tote Lifter
- FRP Gravity Chute