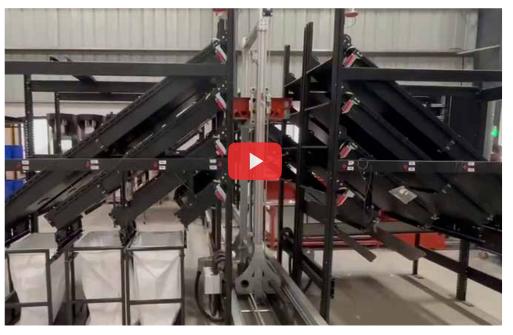

## SORTING

## CARRIAGE BASED SORTING

- Single Induction
- Dual Induction
- Double Decker

#### **GRID BASED SORTING**

- Sort to Rack
- Sort to Bag
- Sort to Trolley
- Sort to Tote