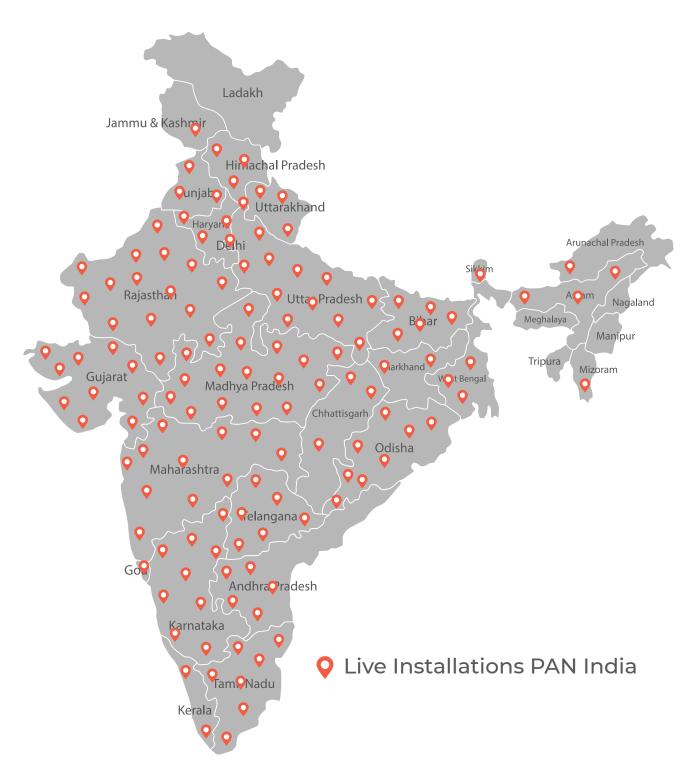

## **SERVING TIER 1, TIER 2 & TIER 3 CITIES ACROSS INDIA**

10.000+ Live installations PAN India

2.500+ Happy customers

**50+** Large scale operations transformed (1,00,000+ sq. ft.)

600+ Small-mid scale operations transformed (3000 to 1,00,000 sq. ft.)