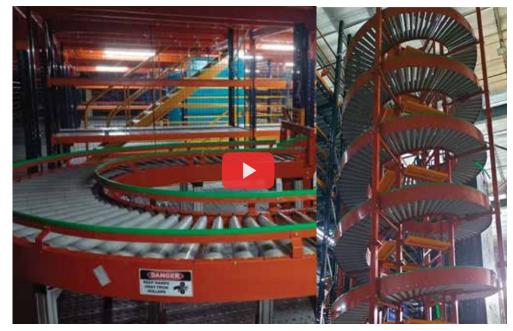

#### **VERTICAL CONVEYOR**

- Spiral Conveyor
- Vertical Reciprocating Conveyor
- Continuous Vertical Lifting Conveyor
- Vertical Tote Lifter
- FRP Gravity Chute

## **OUR ANNUAL MANUFACTURING CAPACITY AT A GLANCE**

120 kms of Belt, Roller or Plastic Modular Conveyors

100 Telescopic Belt Conveyors

2.4 kms Flexible Conveyors

**150** Gravity Spiral Conveyors

120 Powered Spiral Conveyors