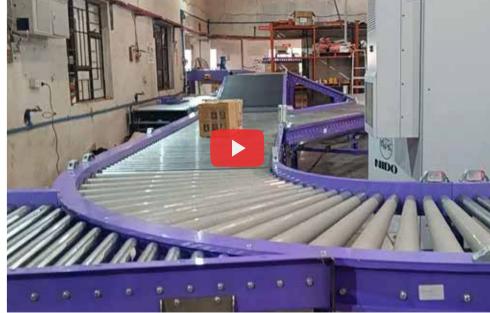

## **CONVEYOR AUTOMATION**

#### **HORIZONTAL CONVEYOR**

- Belt Conveyor
- Roller Conveyor
- Plastic Modular Conveyor
- Flexible Conveyor

#### **VERTICAL CONVEYOR**

- Spiral Conveyor
- Vertical Reciprocating Conveyor
- Continuous Vertical Lifting Conveyor
- Vertical Tote Lifter
- FRP Gravity Chute