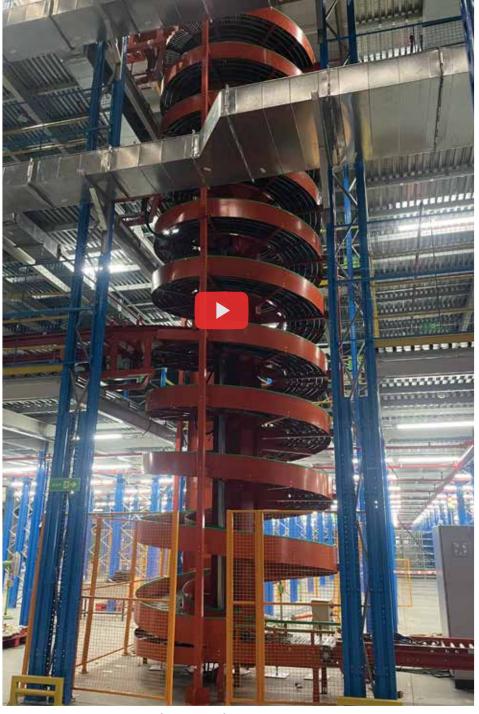

#### **VERTICAL CONVEYOR**

- Spiral Conveyor
- Vertical Reciprocating Conveyor
- Continuous Vertical Lifting Conveyor
- Vertical Tote Lifter
- FRP Gravity Chute

## **OUR ANNUAL MANUFACTURING CAPACITY AT A GLANCE**

120 kms of Belt, Roller or Plastic Modular Conveyors

100 Telescopic Belt Conveyors

2.4 kms Flexible Conveyors

**150** Gravity Spiral Conveyors

120 Powered Spiral Conveyors