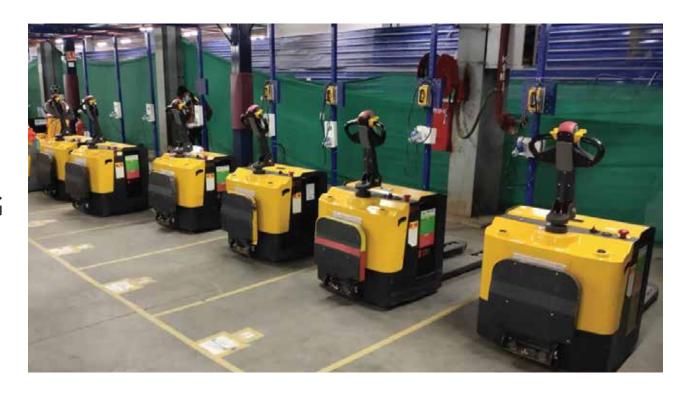

## **MECHANIZATION**

#### MATERIAL HANDLING

- Pallet Trucks
   Reach Trucks
- Table Trucks
   Docking Equipment
   Ergonomic Lifters
- Stackers
- Goods Lifts
- Forklifts
- Drum Handlers

- Overhead Lifters
- Order Pickers
- Auxiliary Equipment