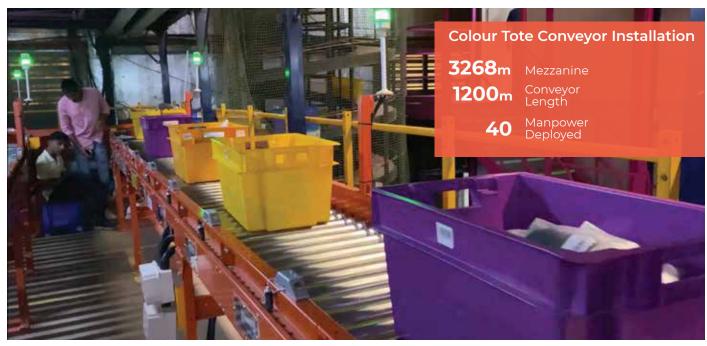

## PROJECT MANAGEMENT & EXECUTION

Slit Roll Conveyor - Conveyor Automation Industry: 3PL

Grid Based Fulfillment System Industry: Courier express parcel

Pallet Handling Autonomous Mobile Robot (AMR) Industry: Sports Retail

Dual Induct Double Decker Carriage Based Sorting System Industry: Courier Express Parcel

Conveyor Automation (Storage to Packing)
Industry: E-commerce

Grid Based Sorting System Industry: E-commerce

Linear arm sorter with put to light system Industry: 3PL