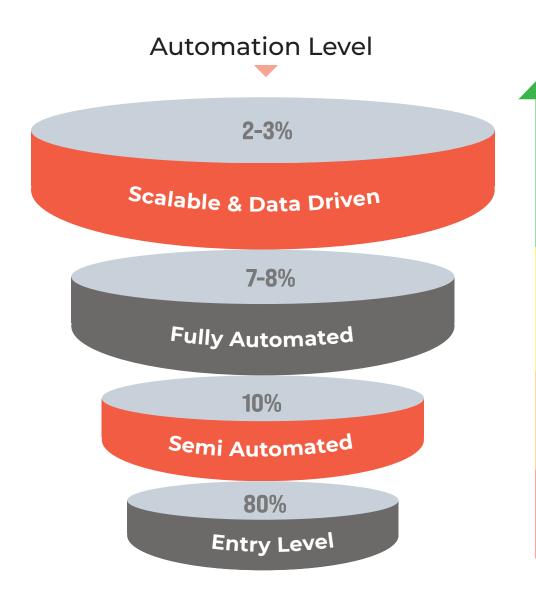

## **EMPOWERING YOUR AUTOMATION JOURNEY**

We support customers on their journey to full automation, building lasting trust and guiding them through the adoption process.

Over the next 3-5 years an exponential growth in automation is expected.

Transitioning to a higher automation layer takes around 12-18 months.

80% are currently at the entry level

No matter where you stand in your automation journey, we have a range of simple, practical and low-end automation solutions to accelerate your progress.