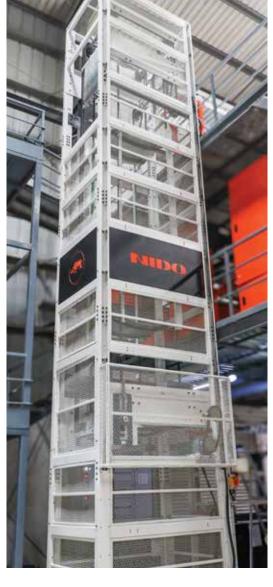

#### **VERTICAL CONVEYOR**

- Spiral Conveyor
- Vertical Reciprocating Conveyor
- Continuous Vertical Lifting Conveyor
- Vertical Tote Lifter
- FRP Gravity Chute