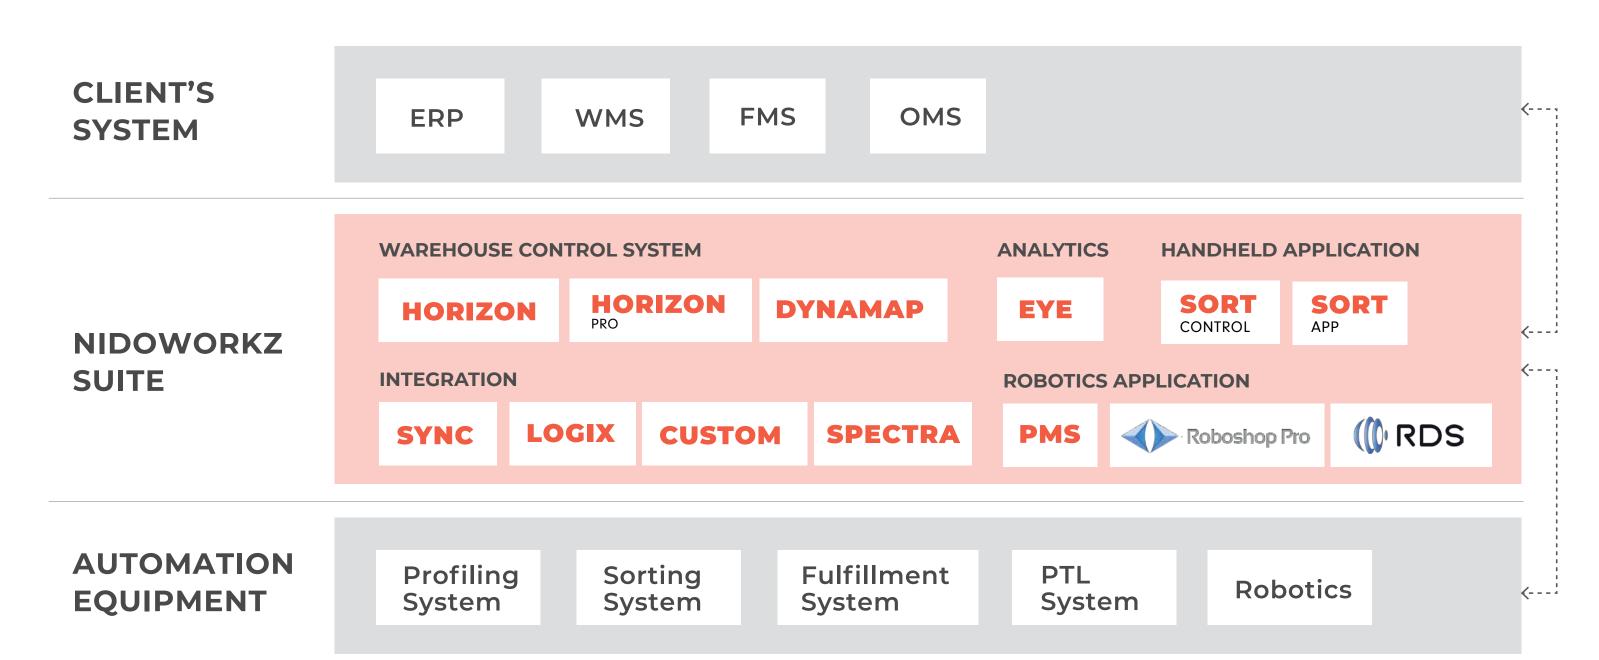

#### Software

- Warehouse Control System
- Analytics
- Integration
- Handheld Application
- Robotics Application

## SOFTWARE