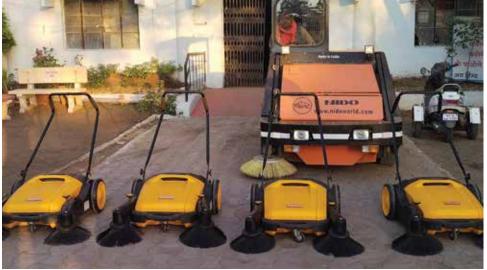

#### **INDUSTRIAL CLEANING**

- Vacuum Cleaners
- Scrubber Dryers
- Sweepers

#### **INDUSTRIAL CLEANING**

- Vacuum Cleaner
- Walk Behind Scrubber Drier
- Ride-on Scrubber Drier
- Manual Sweeper
- Battery Walk Behind Sweeper
- Ride-on Sweeper