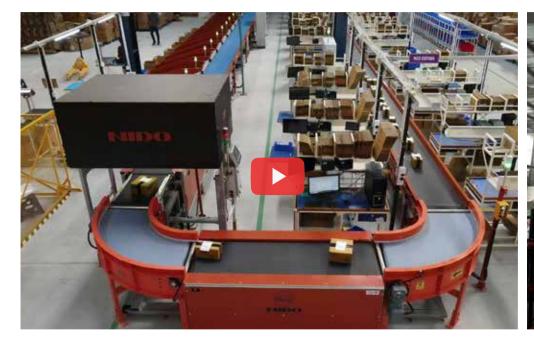

## **CONVEYOR AUTOMATION**

#### **HORIZONTAL CONVEYOR**

- Belt Conveyor
- Roller Conveyor
- Plastic Modular Conveyor
- Flexible Conveyor

#### **VERTICAL CONVEYOR**

- Spiral Conveyor
- Vertical Reciprocating Conveyor
- Continuous Vertical Lifting Conveyor
- Vertical Tote Lifter
- FRP Gravity Chute